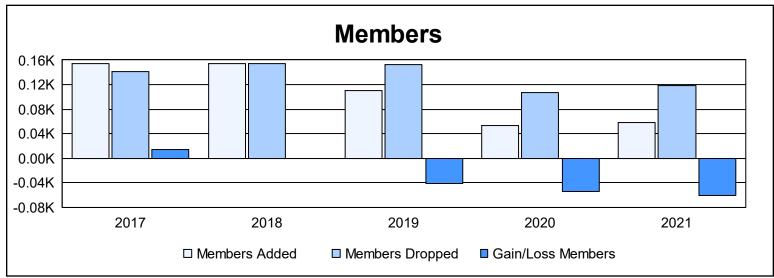

District 26 M7 As of June 2021 Cumulative

| Year      | New<br>Clubs | Dropped<br>Clubs | Gain/<br>Loss<br>Clubs | New<br>Members | Charter<br>Members | Reinstate<br>Members | Transfer<br>Members | Total<br>Member<br>Added | Total<br>Members<br>Dropped | Gain/<br>Loss<br>Members |
|-----------|--------------|------------------|------------------------|----------------|--------------------|----------------------|---------------------|--------------------------|-----------------------------|--------------------------|
| 2016-2017 | 0            | 0                | 0                      | 137            | 0                  | 4                    | 14                  | 155                      | 141                         | 14                       |
| 2017-2018 | 0            | 1                | -1                     | 135            | 1                  | 8                    | 10                  | 154                      | 154                         | 0                        |
| 2018-2019 | 0            | 0                | 0                      | 95             | 0                  | 9                    | 7                   | 111                      | 153                         | -42                      |
| 2019-2020 | 0            | 1                | -1                     | 49             | 0                  | 4                    | 0                   | 53                       | 107                         | -54                      |
| 2020-2021 | 0            | 1                | -1                     | 52             | 0                  | 5                    | 1                   | 58                       | 118                         | -60                      |
| Average   | 0            | 1                | -1                     | 94             | 0                  | 6                    | 6                   | 106                      | 135                         | -28                      |