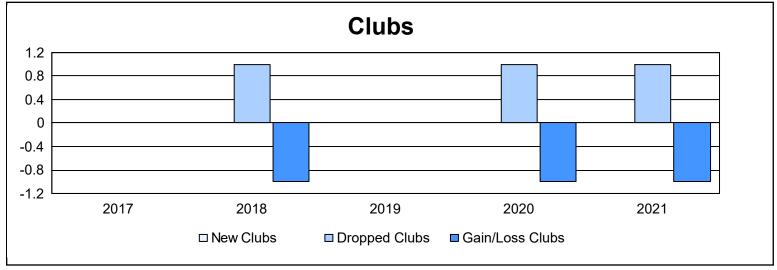

District 26 M7 As of June 2021 Cumulative

| Year      | New<br>Clubs | Dropped<br>Clubs | Gain/<br>Loss<br>Clubs | New<br>Members | Charter<br>Members | Reinstate<br>Members | Transfer<br>Members | Total<br>Member<br>Added | Total<br>Members<br>Dropped | Gain/<br>Loss<br>Members |
|-----------|--------------|------------------|------------------------|----------------|--------------------|----------------------|---------------------|--------------------------|-----------------------------|--------------------------|
| 2016-2017 | 0            | 0                | 0                      | 137            | 0                  | 4                    | 14                  | 155                      | 141                         | 14                       |
| 2017-2018 | 0            | 1                | -1                     | 135            | 1                  | 8                    | 10                  | 154                      | 154                         | 0                        |
| 2018-2019 | 0            | 0                | 0                      | 95             | 0                  | 9                    | 7                   | 111                      | 153                         | -42                      |
| 2019-2020 | 0            | 1                | -1                     | 49             | 0                  | 4                    | 0                   | 53                       | 107                         | -54                      |
| 2020-2021 | 0            | 1                | -1                     | 52             | 0                  | 5                    | 1                   | 58                       | 118                         | -60                      |
| Average   | 0            | 1                | -1                     | 94             | 0                  | 6                    | 6                   | 106                      | 135                         | -28                      |